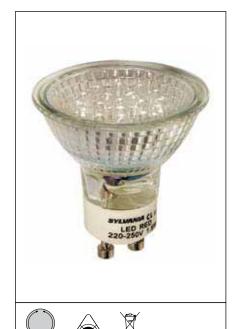

## GU10 LED ES50

- Halogen retrofit, will fit into every GU10 / GZ10 socket.
- Coloured LED light appears much richer than the light from coloured halogen, fluorescent or HID lamps.
- Ideal for creating ambience atmosphere, in both domestic and semi-professional
- Applications e.g. Hotel rooms, Restaurants, Bars, Furniture lighting etc.
- Life time of 25,000 hours, low maintenance cost.
- 1.5 Watt rating, cost very little to operate.
- No delay or run up time after switch-on.