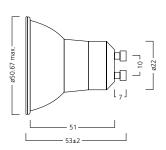

## GU10 LED ES50

- Halogen retrofit, will fit into every GU10 / GZ10 socket.
- Coloured LED light appears much richer than the light from coloured halogen, fluorescent or HID lamps.
- Ideal for creating ambience atmosphere, in both domestic and semi-professional
- Applications e.g. Hotel rooms, Restaurants, Bars, Furniture lighting etc.
- Life time of 25,000 hours, low maintenance cost.
- 1.5 Watt rating, cost very little to operate.
- No delay or run up time after switch-on.