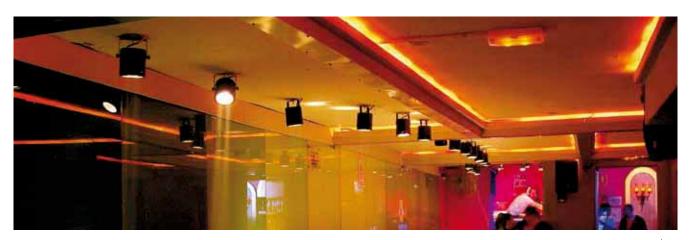

## GU10 LED ES50

- Halogen retrofit, will fit into every GU10 / GZ10 socket.
- Coloured LED light appears much richer than the light from coloured halogen, fluorescent or HID lamps.
- Ideal for creating ambience atmosphere, in both domestic and semi-professional
- Applications e.g. Hotel rooms, Restaurants, Bars, Furniture lighting etc.
- Life time of 25,000 hours, low maintenance cost.
- 1.5 Watt rating, cost very little to operate.
- No delay or run up time after switch-on.